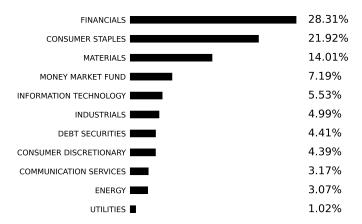

## What did the Fund invest in?

(% of Net Assets as of September 30, 2024)

#### **Sector Breakdown**

| Top Ten Holdings                                                          |       |
|---------------------------------------------------------------------------|-------|
| Morgan Stanley Institutional Liquid Government Fund - Institutional Class | 7.19% |
| Lojas Renner SA                                                           | 4.39% |
| XP, Inc.                                                                  | 3.84% |
| Cemex S.A.B. de C.V.                                                      | 3.79% |
| Ambev SA                                                                  | 3.61% |
| Vale SA                                                                   | 3.31% |
| Petroleo Brasileiro SA                                                    | 3.07% |
| Suzano SA                                                                 | 3.05% |
| Globant SA                                                                | 2.90% |
| Wal-Mart de Mexico S.A.B. de C.V.                                         | 2.87% |